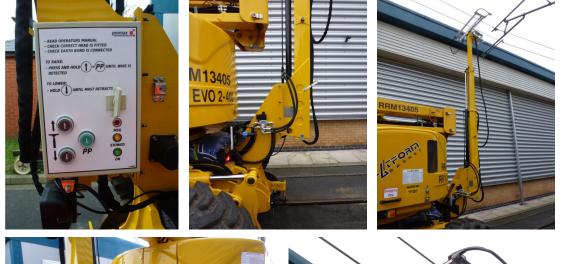

#### **Features**

- Does not affect operation of the boom
- Automatic overhead line detection
- Adjustable contact pressure
- Automatic contact loss detection
- Fully powered cannot accidentally lift
- Fully automatic height adjustment
- Accepts standard Brecknell Willis pan head
- Simple emergency recovery
- Demountable
- Visual display of height & stagger
- Records measurement data on the move
- Removable SD card
- Downloads in Excel & Graphics
- Simple operation

Positioned directly above the fixed end rail axle, ensures that the pantograph mast maintains an accurate position to the rail head regardless of track cant, curves or boom position.

The 3-section mast is very compact and fully powered for extension & retraction. Electrical & hydraulic power is provided by the machine.

With the option to display and record height & stagger measurements on the move, this unique attachment can also be supplied with a standard Brecknell Willis head to be used as a panning unit at the end of a shift.