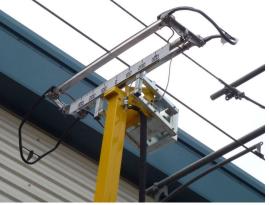

Positioned directly above the fixed end rail axle, ensures that the pantograph mast maintains an accurate position to the rail head regardless of track cant, curves or boom position.

The 3-section mast is very compact and fully powered for extension & retraction. Electrical & hydraulic power is provided by the machine.

## Three Pantograph options are available to suit your requirements:

1. Electronic height & visual stagger, where height is measured by a high accuracy laser enclosed within the mast and read on a multi-function display unobtrusively mounted in the cage. Stagger is read on a graduated scale.

**2.** Electronic height & electronic stagger, the stagger measurement is also displayed on the multi-function display and measured by two opposing laser units.

**3.** Measurement recording with data logging and GPS positioning, which can be downloaded onto a removable SD.