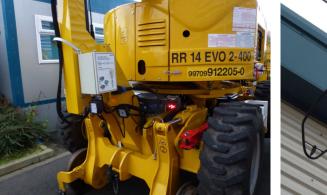

Positioned directly above the fixed end rail axle, ensures that the pantograph mast maintains an accurate position to the rail head regardless of track cant, curves or boom position.

The 3-section mast is very compact and fully powered for extension & retraction. Electrical & hydraulic power is provided by the machine.

With the option to display and record height & stagger measurements on the move, this unique attachment can also be supplied with a standard Brecknell Willis head to be used as a panning unit at the end of a shift.