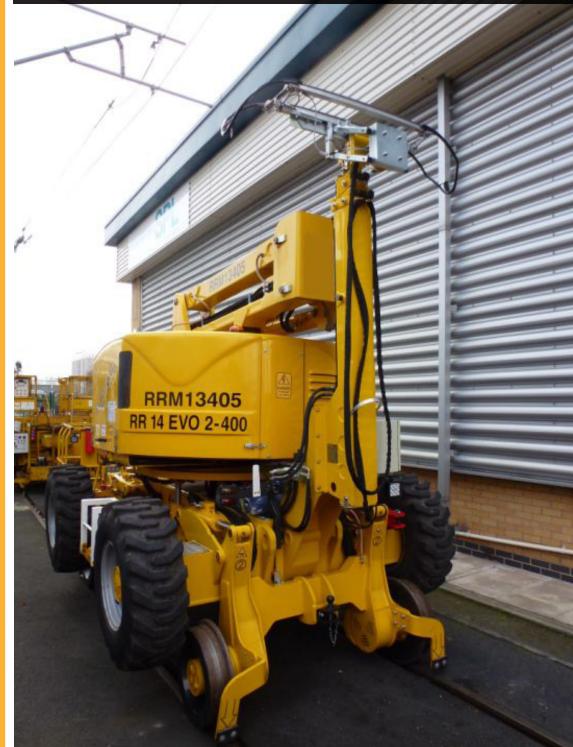

# Pantograph

Designed specifically for the Platform Basket RR14 EVO-2/400

Three Pantograph options available

01226 716657

www.promaxaccess.com

## RR14 EVO-2/400 Pantograph

#### Designed specifically for the Platform Basket RR14 EVO-2/400, this high quality demountable height & stagger and panning pantograph, is simply installed via a bolted connection onto the machine's fixed bracket.

Positioned directly above the fixed end rail axle, ensures that the pantograph mast maintains an accurate position to the rail head regardless of track cant, curves or boom position.

The 3-section mast is very compact and fully powered for extension & retraction. Electrical & hydraulic power is provided by the machine.